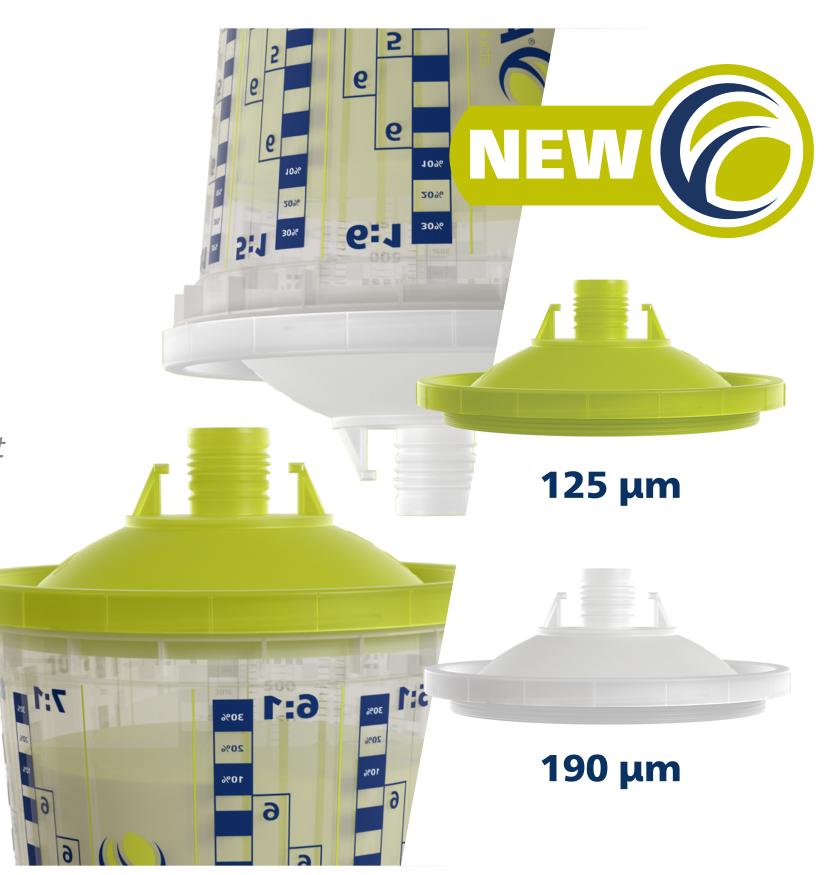

Plastic renewal gel

PRG 05

WHAT'S SO COOL ABOUT OUR...

REUSABLE OUTER CUP.

Optimized height-width dimensions for more acurrate measuring

## THERE IS A LID FOR EVERY CUP.

- Lightweight lid with integrated strainer
- New strainer design for a better spray result
- Different color for each strainer size