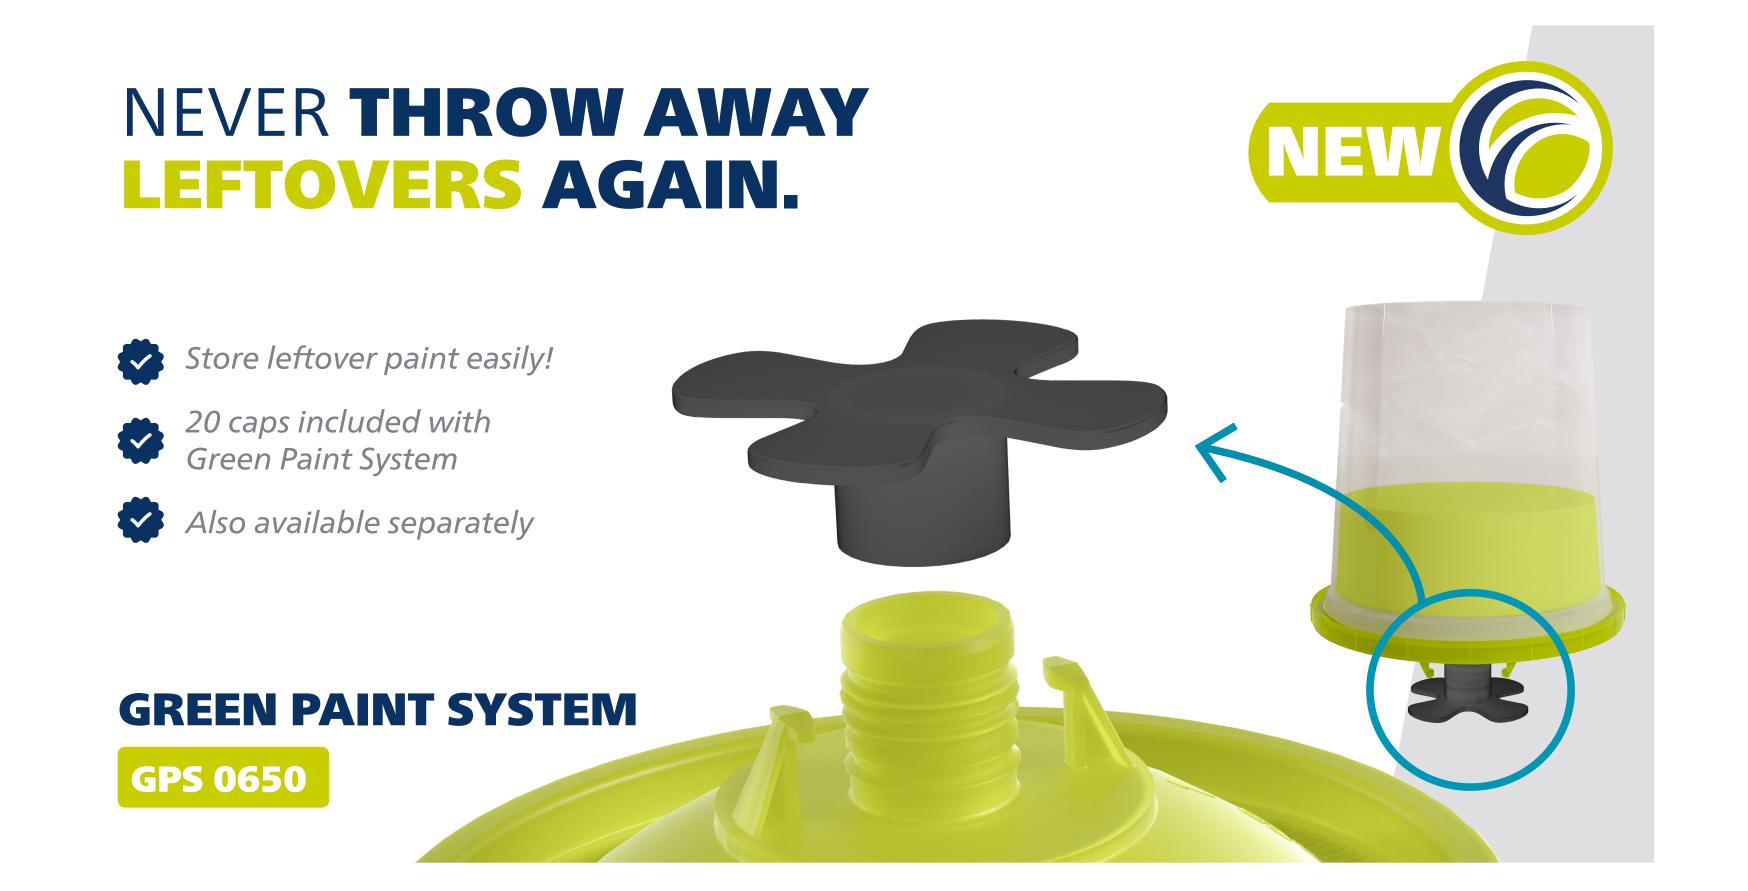

#### **GREEN PAINT SYSTEM**

**GPS 0650** 

- More chemically resistant than LDPE
- Collapses a lot faster than LDPE
- Reduces the weight of plastic waste
- Perfect colour match

#### **GREEN PAINT SYSTEM**

**GPS 0650** 

50% LESS PLASTIC

compared to other traditional systems on the market

#### **GREEN PAINT SYSTEM**

**GPS 0650** 

We are very proud of our production process. No losses are made in the production of our system.

We recycle and reuse the waste of the process and in this way, we save up to an incredible 50% plastic in the production process.