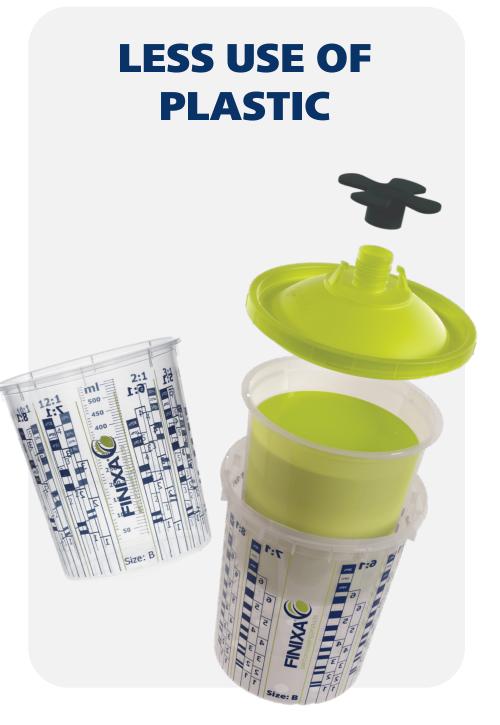

Plastic renewal gel

PRG 05

WHAT'S SO COOL ABOUT OUR...

REUSABLE OUTER CUP.

Optimized height-width dimensions for more acurrate measuring

#### **GREEN PAINT SYSTEM**

**GPS 0650** 

50% LESS PLASTIC

compared to other traditional systems on the market

## THERE IS A LID FOR EVERY CUP.

- Lightweight lid with integrated strainer
- New strainer design for a better spray result
- Different color for each strainer size

#### **GREEN PAINT SYSTEM**

**GPS 0650** 

We are very proud of our production process. No losses are made in the production of our system.

We recycle and reuse the waste of the process and in this way, we save up to an incredible 50% plastic in the production process.