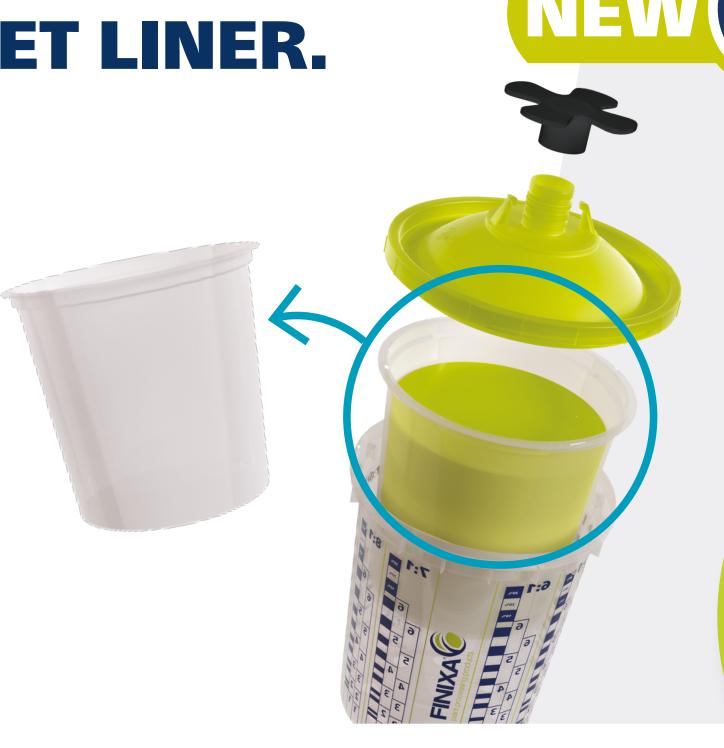

Plastic renewal gel

PRG 05

WHAT'S SO COOL ABOUT OUR...

REUSABLE OUTER CUP.

Optimized height-width dimensions for more acurrate measuring

## THERE IS A LID FOR EVERY CUP.

- Lightweight lid with integrated strainer
- New strainer design for a better spray result
- Different color for each strainer size