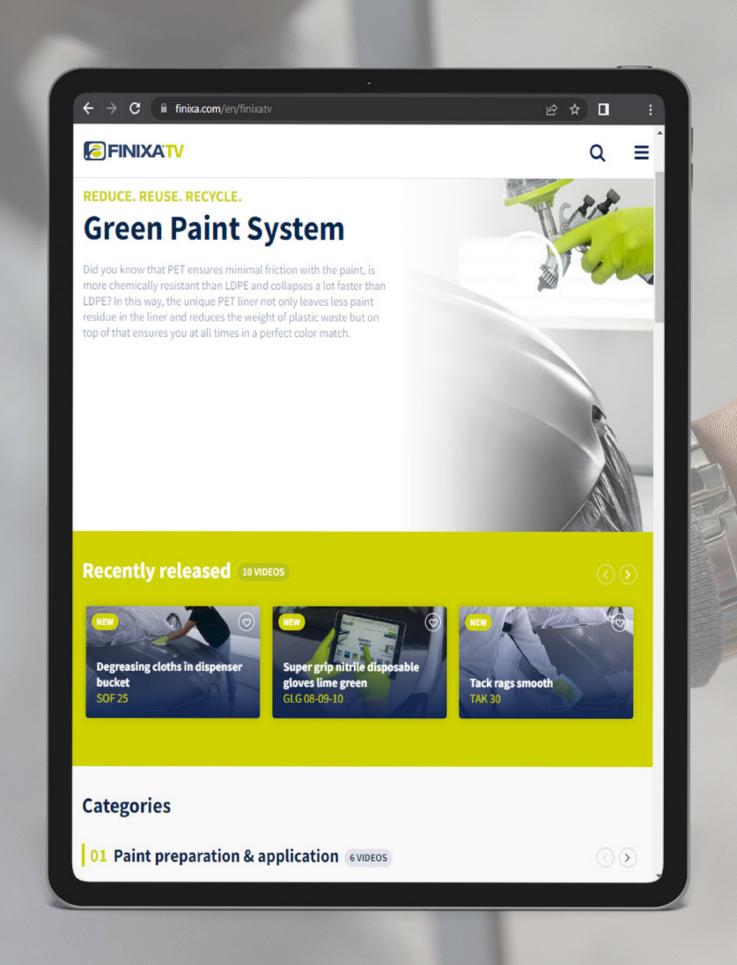

# VIDEO = MAIN FOCUS IN 2023

- Grey pages
- Video links to Finixa TV
- Search bar
- ABC list
- Download button
- Share button

Finixa TV

- Products catagorized by modules
- Similar layout as Netflix
- Search bar for a quick and effective search
- Personal account to save favorite videos
- Rating videos from 1 star to 5 stars
- Highlighted products on top
- Recently released videos
- Pop-up screen with every video: short introduction, link to product page on our website, rate and/or favorite video and ofcourse watch the video

#### **GREEN PAINT SYSTEM**

**GPS 0650** 

- More chemically resistant than LDPE
- Collapses a lot faster than LDPE
- Reduces the weight of plastic waste
- Perfect colour match

#### **GREEN PAINT SYSTEM**

**GPS 0650** 

50% LESS PLASTIC

compared to other traditional systems on the market

#### **GREEN PAINT SYSTEM**

**GPS 0650** 

We are very proud of our production process. No losses are made in the production of our system.

We recycle and reuse the waste of the process and in this way, we save up to an incredible 50% plastic in the production process.