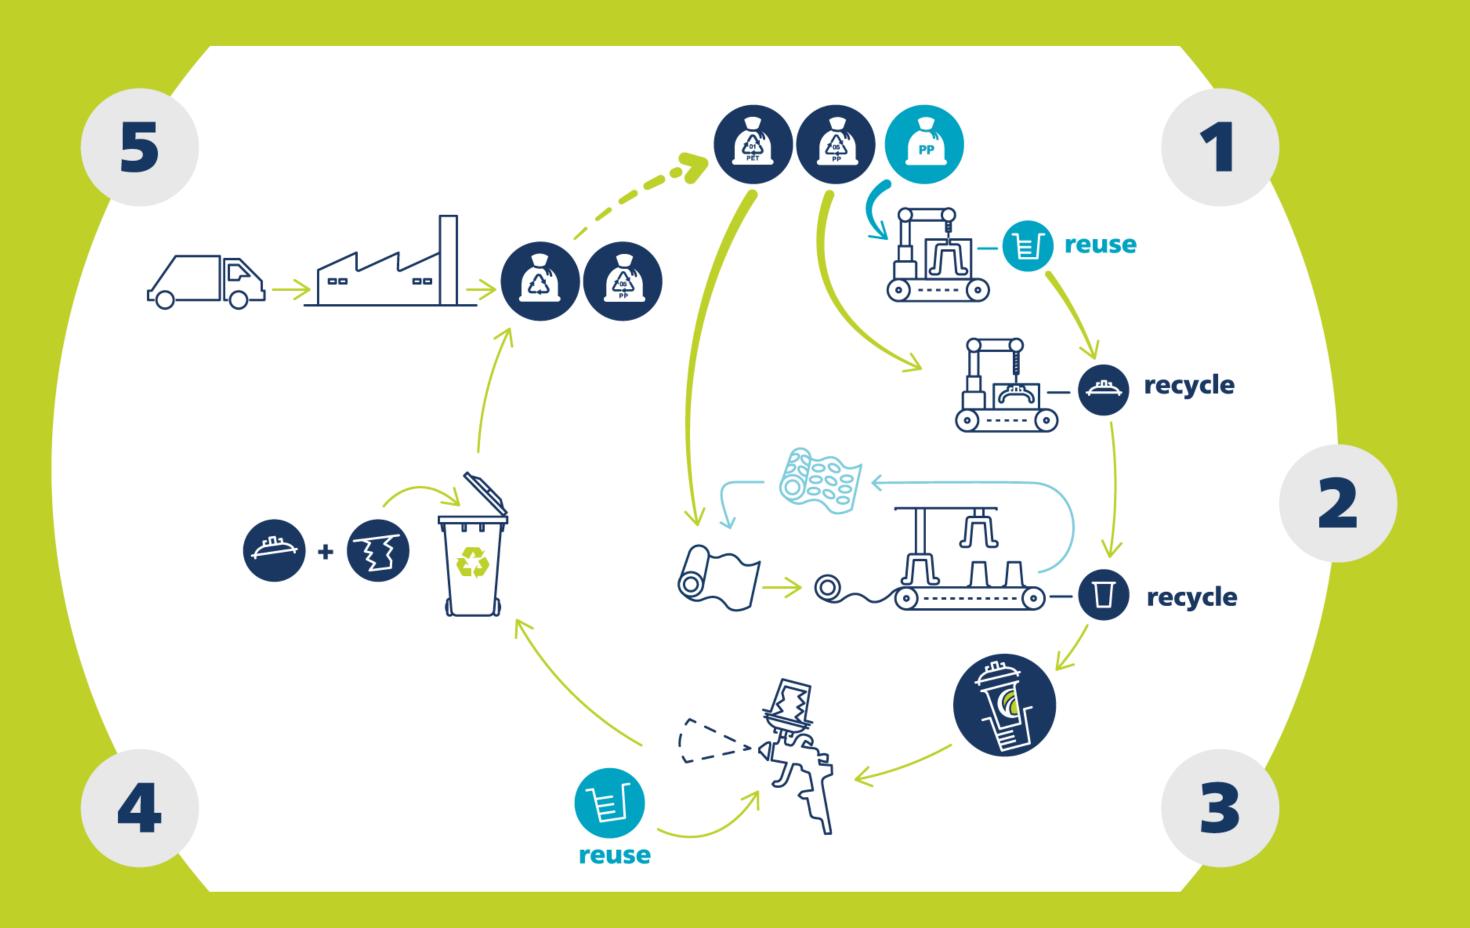

#### **GREEN PAINT SYSTEM**

**GPS 0650** 

We are very proud of our production process. No losses are made in the production of our system.

We recycle and reuse the waste of the process and in this way, we save up to an incredible 50% plastic in the production process.