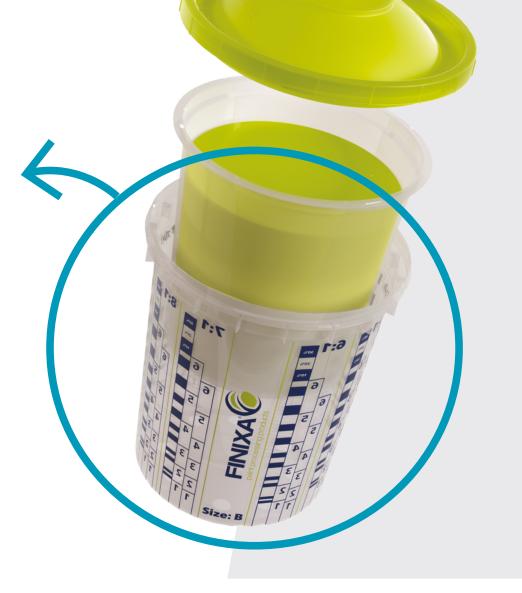

#### **GREEN PAINT SYSTEM**

**GPS 0650** 

- More chemically resistant than LDPE
- Collapses a lot faster than LDPE
- Reduces the weight of plastic waste
- Perfect colour match

#### **GREEN PAINT SYSTEM**

**GPS 0650** 

50% LESS PLASTIC

compared to other traditional systems on the market

#### **GREEN PAINT SYSTEM**

**GPS 0650** 

We are very proud of our production process. No losses are made in the production of our system.

We recycle and reuse the waste of the process and in this way, we save up to an incredible 50% plastic in the production process.